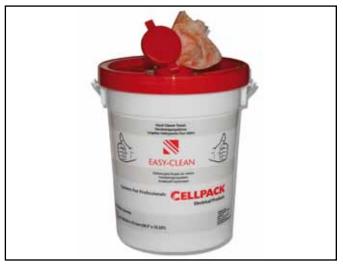

### Robust plastic dispenser

| Туре                               | Art No. |
|------------------------------------|---------|
| Easy Clean<br>In plastic dispenser | 264705  |