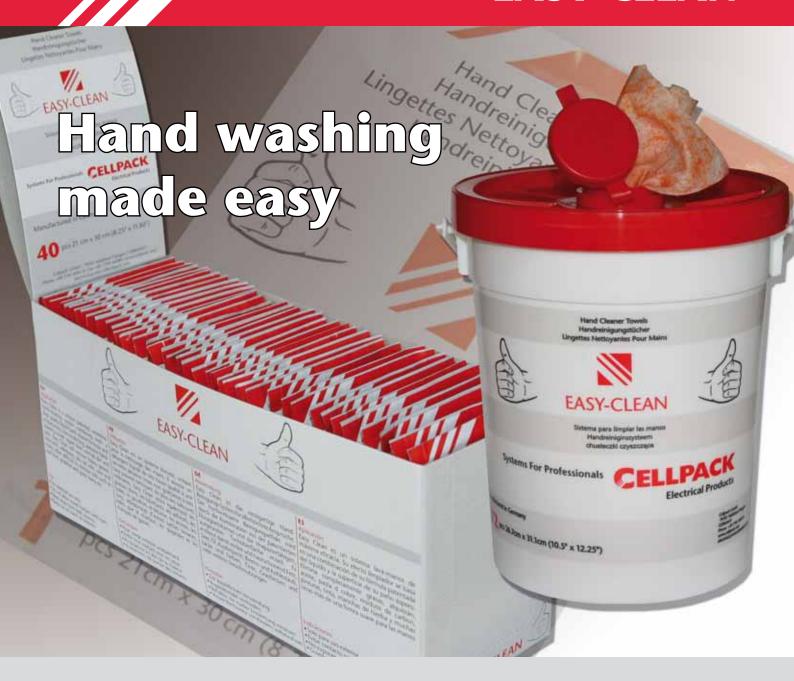

### **Hand wipes**

72 pcs | 26.7 cm x 31.1 cm (10.5" x 12.25") 1 x 40 pcs | 20.3 cm x 31.1 cm (8» x 12.25»)

The powerful cleaning effect is achieved by use of the patented liquid formula in combination with the heavy-duty textured cloth. It removes all traces of grease, tar, oil, copper paste, brake dust, carbon dust, paint and varnish, ink, grass stains and many other substances, and is gentle on skin.

### Robust plastic dispenser

| Туре                               | Art No. |
|------------------------------------|---------|
| Easy Clean<br>In plastic dispenser | 264705  |

# 40 pcs: Individually packed and in a practical counter display

| Тур                                       | Art No. |
|-------------------------------------------|---------|
| Easy Clean in a practical counter display | 265196  |