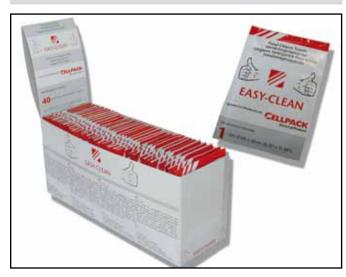

### **Hand wipes**

72 pcs | 26.7 cm x 31.1 cm (10.5" x 12.25") 1 x 40 pcs | 20.3 cm x 31.1 cm (8» x 12.25»)

The powerful cleaning effect is achieved by use of the patented liquid formula in combination with the heavy-duty textured cloth. It removes all traces of grease, tar, oil, copper paste, brake dust, carbon dust, paint and varnish, ink, grass stains and many other substances, and is gentle on skin.

# 40 pcs: Individually packed and in a practical counter display

| Тур                                       | Art No. |
|-------------------------------------------|---------|
| Easy Clean in a practical counter display | 265196  |